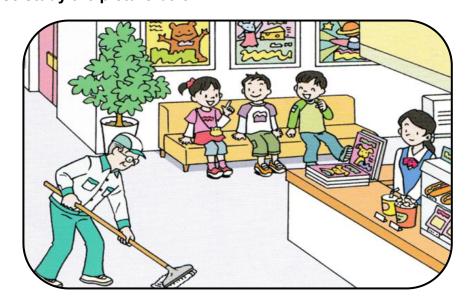

## Please study the picture below.

# Please look at the picture. 2. What is the man doing?

| Ar | swer: |                    |                         |   |
|----|-------|--------------------|-------------------------|---|
| 3  | How r | nany neonle are th | ere citting on the cofa | ) |

3. How many people are there sitting on the sofa? Answer: